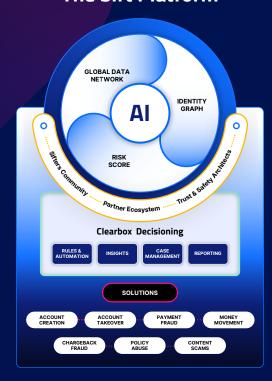

### The Sift Platform

#### POWERFUL

The Sift console is an intuitive and powerful tool for deep-dive investigations, rapid decision-making, and workflow management. Easily generate reports and dashboards that provide a complete view of business health.

#### FLEXIBLE

Automatically and proactively block fraud in real time using industry-leading decision models and data-driven rulesets.

Connect multiple data sources and customize intelligent models to serve your unique needs with just a few clicks—no code required.

### **SMART**

Sift customers have access to global and bespoke machine-learning models tuned to their specific fraud patterns. Both are powered by insights from Sift's global data network, improving accuracy by 40%.