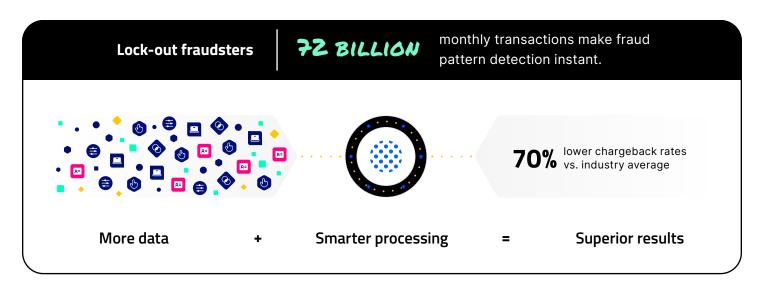

#### **Enable analysts**

Put Sift on the frontlines with automated decisioning customized for your business.

fewer manual reviews

#### **Unblock customers**

Approve more transactions with confidence and boost your bottom line.

lower block rates vs. industry average

As soon as we turned Sift on, we saw fraud being caught and our chargeback rate dropped dramatically.